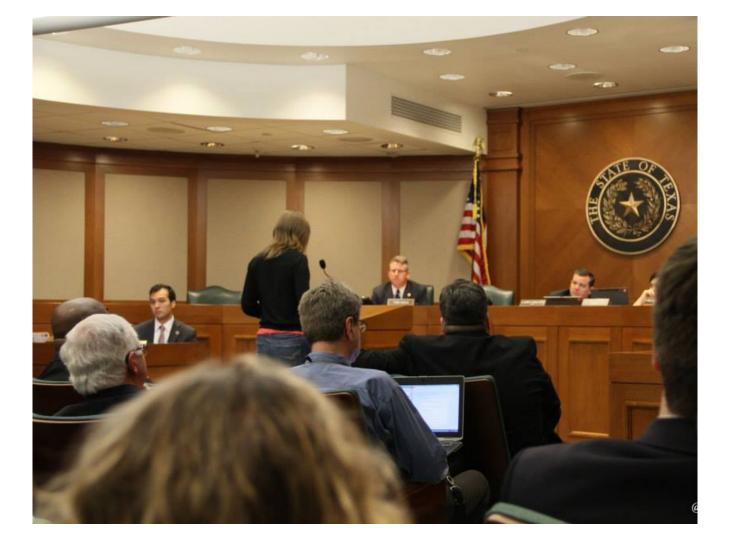

# **Committee Hearings**

## **Committee Hearings**

Rule #1: Show up

## **Committee Hearings**

Rule #2: Be ready for anything

\*\*\*especially after 2020\*\*\*

# **Preparing Testimony**

#### Be sure to.....

- Read the bill
- Read the agenda \*\*\*but the order will change\*\*\*
- Listen in the hearing room

## Words to say:

"Hi, my name is \_\_\_\_\_ and I am testifying

[for, against, on] [HB\_\_\_ or SB \_\_\_\_].

I am representing [myself, or organization that you are authorized to represent, or self + organization]."

# **Delivering Testimony**

## **Tips**

- One thing
  - Know it
  - Deliver it
- Know the start & finish
- Speak into the mic
- Stop when it's over
- You are qualified