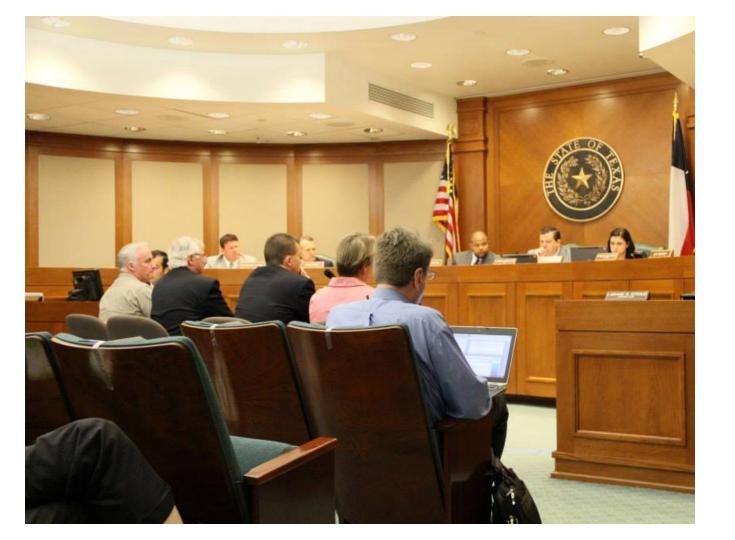

# **Preparing Testimony**

#### Be sure to.....

- Read the bill
- Read the agenda \*\*\*but the order will change\*\*\*
- Listen in the hearing room

## Words to say:

"Hi, my name is \_\_\_\_\_ and I am testifying

[for, against, on] [HB\_\_\_ or SB \_\_\_\_].

I am representing [myself, or organization that you are authorized to represent, or self + organization]."

# **Delivering Testimony**

## **Tips**

- One thing
  - Know it
  - Deliver it
- Know the start & finish
- Speak into the mic
- Stop when it's over
- You are qualified